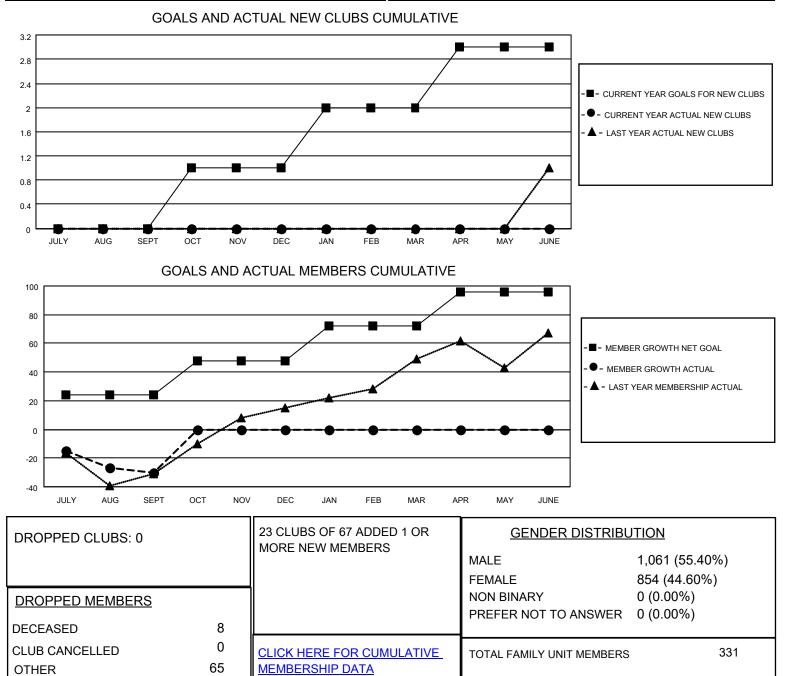

## LOCATION TEXAS

District 2 S4

Results as of: 9/30/2022

| Clubs                 |               |           |               | Members               |                          |                         |                                                    |
|-----------------------|---------------|-----------|---------------|-----------------------|--------------------------|-------------------------|----------------------------------------------------|
| RESULTS FOR 2022-2023 |               |           |               | RESULTS FOR 2022-2023 |                          |                         |                                                    |
| QUARTER               | NEW CLUB GOAL | NEW CLUBS | DROPPED CLUBS | QUARTER ME            | EMBER GROWTH NET<br>GOAL | MEMBER GROWTH<br>ACTUAL | DROPPED<br>MEMBERS ACTUAL<br>(including transfers) |
| JULY/AUG/SEPT         | 0             | 0         | 0             | JULY/AUG/SEPT         | 24                       | 49                      | 73                                                 |
| OCT/NOV/DEC           | 1             | 0         | 0             | OCT/NOV/DEC           | 24                       | 0                       | 0                                                  |
| JAN/FEB/MAR           | 1             | 0         | 0             | JAN/FEB/MAR           | 24                       | 0                       | 0                                                  |
| APR/MAY/JUNE          | 1             | 0         | 0             | APR/MAY/JUNE          | 24                       | 0                       | 0                                                  |